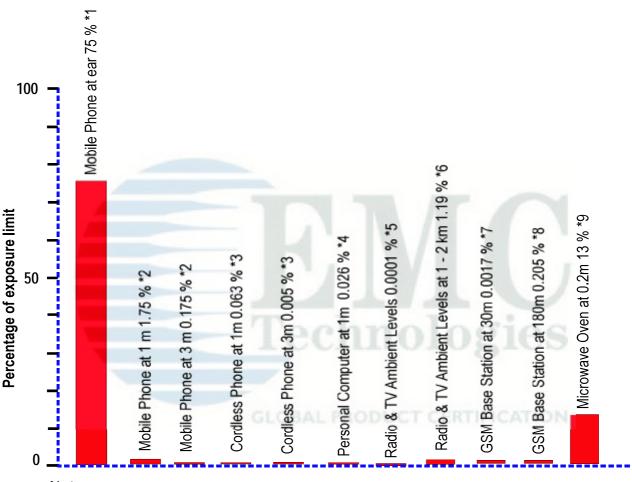

## Exposure Levels From Everyday R.F Sources

## Notes:

- \*1. Normal Usage SAR average of many phones
- \*2. Mobile Phone Hands Free kit.
- \*3. Typical domestic Cordless Phone (Analog < 10mW).
- \*4. Emissions from PC at desk.
- \*5. Ambient Radio & TV signal in Metro area Melb.
- \*6. Ambient Radio & TV signal within 2 kms of Mt Dandenong.
- \*7. GSM Base Station at 30m
- \*8. GSM Base station at distance of peak at ground level..
- \*9. Leakage from typical microwave oven at 0.2 m.